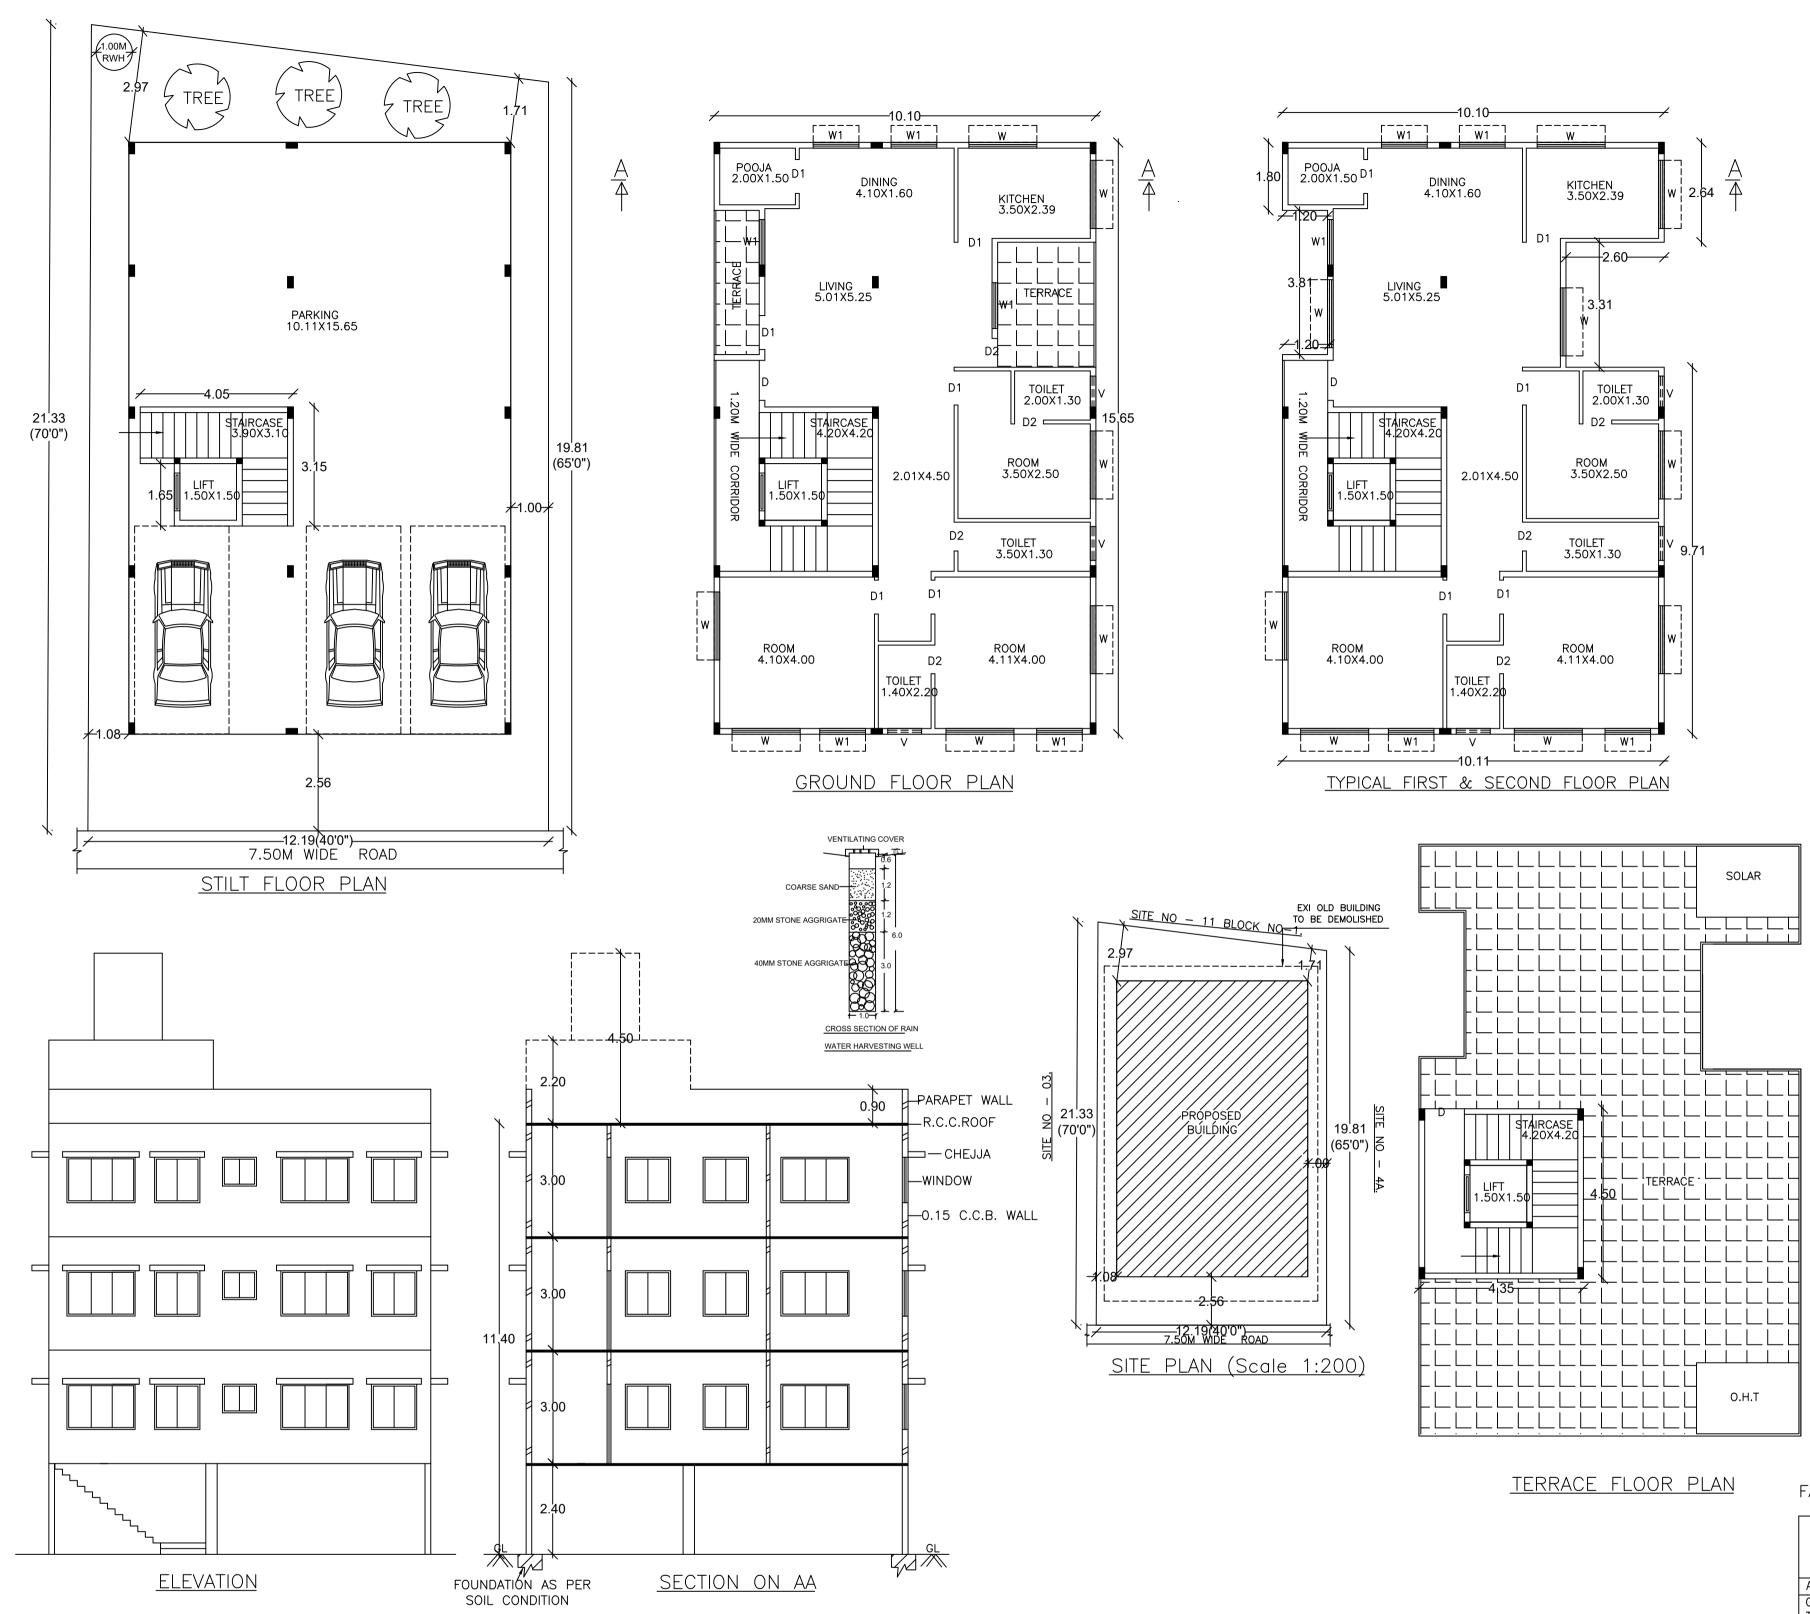

## Block :A (RESI)

| Floor<br>Name                          | Total Built Up<br>Area (Sq.mt.) | l         | Deductions ( | Area in Sq.mt.) |         | Proposed<br>FAR Area<br>(Sq.mt.) | Total FAR<br>Area<br>(Sq.mt.) | Tnmt (No.) |
|----------------------------------------|---------------------------------|-----------|--------------|-----------------|---------|----------------------------------|-------------------------------|------------|
|                                        |                                 | StairCase | Lift         | Lift Machine    | Parking | Resi.                            | (34.111.)                     |            |
| Terrace<br>Floor                       | 21.83                           | 19.58     | 0.00         | 2.25            | 0.00    | 0.00                             | 0.00                          | 00         |
| Second<br>Floor                        | 144.99                          | 0.00      | 2.25         | 0.00            | 0.00    | 142.74                           | 142.74                        | 01         |
| First Floor                            | 144.99                          | 0.00      | 2.25         | 0.00            | 0.00    | 142.74                           | 142.74                        | 01         |
| Ground Floor                           | 144.99                          | 0.00      | 2.25         | 0.00            | 0.00    | 142.74                           | 142.74                        | 01         |
| Stilt Floor                            | 158.14                          | 0.00      | 2.25         | 0.00            | 149.05  | 0.00                             | 6.84                          | 00         |
| Total:                                 | 614.94                          | 19.58     | 9.00         | 2.25            | 149.05  | 428.22                           | 435.06                        | 03         |
| Total<br>Number of<br>Same Blocks<br>: | 1                               |           |              |                 |         |                                  |                               |            |
| Total:                                 | 614.94                          | 19.58     | 9.00         | 2.25            | 149.05  | 428.22                           | 435.06                        | 03         |

## UnitBUA Table for Block :A (RESI)

| FLOOR        | Name        | UnitBUA Type | UnitBUA Area | Carpet Area |  |
|--------------|-------------|--------------|--------------|-------------|--|
| GROUND       | SPLIT 1     | FLAT         | 135.90       | 116.13      |  |
| FLOOR PLAN   | SFLITI      |              | 155.90       | 110.15      |  |
| TYPICAL - 1, | SPLIT 2 & 3 | FLAT         | 135.90       | 116.13      |  |
| 2 FLOOR PLAN | SFLITZQJ    | I LAI        | 155.90       | 110.15      |  |
| Total:       | -           | -            | 407.70       | 348.40      |  |

## Block USE/SUBUSE Details

| Block Name | Block Use   | Block SubUse                | Block Structure        | Block Land Use<br>Category |
|------------|-------------|-----------------------------|------------------------|----------------------------|
| A (RESI)   | Residential | Plotted Resi<br>development | Bldg upto 11.5 mt. Ht. | R                          |

|                 |                                                                                                                                                                                                                                                                                                                                                                                                                                                                                                                                                                                                                                                          |                                  |                                              |                                         |                                   |                                            |                                                 |                       | N                        |        |
|-----------------|----------------------------------------------------------------------------------------------------------------------------------------------------------------------------------------------------------------------------------------------------------------------------------------------------------------------------------------------------------------------------------------------------------------------------------------------------------------------------------------------------------------------------------------------------------------------------------------------------------------------------------------------------------|----------------------------------|----------------------------------------------|-----------------------------------------|-----------------------------------|--------------------------------------------|-------------------------------------------------|-----------------------|--------------------------|--------|
|                 | Approval Condition :                                                                                                                                                                                                                                                                                                                                                                                                                                                                                                                                                                                                                                     |                                  |                                              |                                         |                                   |                                            |                                                 |                       | SCALE :                  | 1:100  |
|                 | Approval Condition :<br>This Plan Sanction is issued subject to the following conditions :                                                                                                                                                                                                                                                                                                                                                                                                                                                                                                                                                               |                                  |                                              | COLOF                                   | RINDEX                            |                                            |                                                 |                       |                          |        |
|                 | 1.Sanction is accorded for the Residential Building at 13 (OLD NO-4) , 1st MN ROAD (K P WEST)                                                                                                                                                                                                                                                                                                                                                                                                                                                                                                                                                            |                                  |                                              | PLOT BO<br>ABUTTIN                      |                                   |                                            |                                                 |                       |                          |        |
|                 | , SAMPANGIRAMNAGAR, WARD NO-93, BANGALORE,, Bangalore.<br>a).Consist of 1Stilt + 1Ground + 2 only.                                                                                                                                                                                                                                                                                                                                                                                                                                                                                                                                                       |                                  |                                              |                                         | ED WORK (COV<br>G (To be retained | ,                                          |                                                 |                       |                          |        |
|                 | 2.Sanction is accorded for Residential use only. The use of the building shall not be deviated to any other use.                                                                                                                                                                                                                                                                                                                                                                                                                                                                                                                                         |                                  |                                              |                                         | G (To be demolis                  | ned)                                       |                                                 |                       |                          |        |
|                 | 3.149.05 area reserved for car parking shall not be converted for any other purpose.<br>4.Development charges towards increasing the capacity of water supply, sanitary and power main                                                                                                                                                                                                                                                                                                                                                                                                                                                                   |                                  | EMENT (BBMP)                                 |                                         | VERSION N<br>VERSION D            | ATE: 01/11/2018                            |                                                 |                       |                          |        |
|                 | has to be paid to BWSSB and BESCOM if any.<br>5.Necessary ducts for running telephone cables, cubicles at ground level for postal services & space<br>for dumping garbage within the premises shall be provided.                                                                                                                                                                                                                                                                                                                                                                                                                                         | PROJECT DE<br>Authority: BB      |                                              |                                         | Plot Use: Re                      | sidential                                  |                                                 |                       |                          |        |
|                 | 6. The applicant shall INSURE all workmen involved in the construction work against any accident<br>/ untoward incidents arising during the time of construction.                                                                                                                                                                                                                                                                                                                                                                                                                                                                                        |                                  | m./EST/0886/19-20                            |                                         |                                   | : Plotted Resi dev                         | •                                               |                       |                          |        |
|                 | 7.The applicant shall not stock any building materials / debris on footpath or on roads or on drains.<br>The debris shall be removed and transported to near by dumping yard.                                                                                                                                                                                                                                                                                                                                                                                                                                                                            | Proposal Typ                     | ype: Suvarna Parvar<br>e: Building Permissic | •                                       | Plot/Sub Plo                      | one: Residential (M<br>t No.: 13 (OLD NO   | D-4)                                            |                       |                          |        |
|                 | 8. The applicant shall maintain during construction such barricading as considered necessary to<br>prevent dust, debris & other materials endangering the safety of people / structures etc. in                                                                                                                                                                                                                                                                                                                                                                                                                                                          | Nature of Sar<br>Location: Ring  |                                              |                                         | ,                                 | s per Khata Extra<br>per Khata Extract     | ,                                               |                       |                          |        |
|                 | & around the site.<br>9.The applicant shall plant at least two trees in the premises.                                                                                                                                                                                                                                                                                                                                                                                                                                                                                                                                                                    | Building Line                    | Specified as per Z.R                         | R: NA                                   |                                   |                                            | y: 1st MN ROAD ()<br>ARD NO-93, BANC            |                       |                          |        |
|                 | <ol> <li>Permission shall be obtained from forest department for cutting trees before the commencement<br/>of the work.</li> </ol>                                                                                                                                                                                                                                                                                                                                                                                                                                                                                                                       | Zone: East<br>Ward: Ward-0       | )93                                          |                                         |                                   |                                            |                                                 |                       |                          |        |
|                 | 11.License and approved plans shall be posted in a conspicuous place of the licensed premises. The building license and the copies of sanctioned plans with specifications shall be mounted on                                                                                                                                                                                                                                                                                                                                                                                                                                                           | Planning Dist<br>AREA DETAI      | rict: 203-Malleswara<br>LS:                  | m                                       |                                   |                                            |                                                 |                       | SQ.MT.                   |        |
|                 | a frame and displayed and they shall be made available during inspections.<br>12.If any owner / builder contravenes the provisions of Building Bye-laws and rules in force, the<br>Architect / Engineer / Supervisor will be informed by the Authority in the first instance, warned in                                                                                                                                                                                                                                                                                                                                                                  |                                  | PLOT (Minimum)                               |                                         | (A)<br>(A-Deduction               | ns)                                        |                                                 |                       | 249.80<br>249.80         |        |
|                 | the second instance and cancel the registration if the same is repeated for the third time.<br>13.Technical personnel, applicant or owner as the case may be shall strictly adhere to the duties and                                                                                                                                                                                                                                                                                                                                                                                                                                                     | COVERAG                          | E CHECK                                      |                                         | ,                                 |                                            |                                                 |                       |                          |        |
|                 | responsibilities specified in Schedule - IV (Bye-law No. 3.6) under sub section IV-8 (e) to (k).<br>14.The building shall be constructed under the supervision of a registered structural engineer.                                                                                                                                                                                                                                                                                                                                                                                                                                                      |                                  | Permissible Coverage<br>Proposed Coverage    | e Area (63.31                           | %)                                |                                            |                                                 |                       | 187.35<br>158.14         |        |
|                 | 15.On completion of foundation or footings before erection of walls on the foundation and in the case of columnar structure before erecting the columns "COMMENCEMENT CERTIFICATE" shall be obtained.                                                                                                                                                                                                                                                                                                                                                                                                                                                    |                                  | Achieved Net cover<br>Balance coverage a     | <u> </u>                                | ,                                 |                                            |                                                 |                       | 158.14<br>29.21          |        |
|                 | 16.Drinking water supplied by BWSSB should not be used for the construction activity of the building.<br>17.The applicant shall ensure that the Rain Water Harvesting Structures are provided & maintained in                                                                                                                                                                                                                                                                                                                                                                                                                                            | FAR CHEC                         | K<br>Permissible F.A.R.                      | as per zonina                           | regulation 2015                   | ( 1.75 )                                   |                                                 |                       | 437.15                   |        |
|                 | good repair for storage of water for non potable purposes or recharge of ground water at all times having a minimum total capacity mentioned in the Bye-law 32(a).                                                                                                                                                                                                                                                                                                                                                                                                                                                                                       |                                  | Additional F.A.R wi<br>Allowable TDR Are     | ithin Ring I and                        | d II ( for amalgan                | , ,                                        |                                                 |                       | 0.00                     |        |
|                 | 18. If any owner / builder contravenes the provisions of Building Bye-laws and rules in force, the<br>authority will inform the same to the concerned registered Architect / Engineers / Supervisor in the                                                                                                                                                                                                                                                                                                                                                                                                                                               |                                  | Premium FAR for P<br>Total Perm. FAR ar      | Plot within Imp                         | ,                                 |                                            |                                                 |                       | 0.00 437.15              |        |
|                 | first instance, warn in the second instance and cancel the registration of the professional if the same is repeated for the third time.                                                                                                                                                                                                                                                                                                                                                                                                                                                                                                                  |                                  | Residential FAR (98                          | 8.43% )                                 |                                   |                                            |                                                 |                       | 428.22                   |        |
|                 | 19. The Builder / Contractor / Professional responsible for supervision of work shall not shall not materially and structurally deviate the construction from the sanctioned plan, without previous approval of the authority. They shall explain to the owner s about the rick involved in contravention.                                                                                                                                                                                                                                                                                                                                               |                                  | Proposed FAR Area<br>Achieved Net FAR        | Area ( 1.74 )                           |                                   |                                            |                                                 |                       | 435.06<br>435.06         |        |
|                 | approval of the authority. They shall explain to the owner s about the risk involved in contravention<br>of the provisions of the Act, Rules, Bye-laws, Zoning Regulations, Standing Orders and Policy Orders of<br>the BBMP.                                                                                                                                                                                                                                                                                                                                                                                                                            | BUILT UP A                       | Balance FAR Area                             | <b>、</b>                                |                                   |                                            |                                                 |                       | 2.09                     |        |
|                 | 20.In case of any false information, misrepresentation of facts, or pending court cases, the plan sanction is deemed cancelled.                                                                                                                                                                                                                                                                                                                                                                                                                                                                                                                          |                                  | Proposed BuiltUp A<br>Achieved BuiltUp A     |                                         |                                   |                                            |                                                 |                       | 614.94<br>614.94         |        |
|                 | Special Condition as per Labour Department of Government of Karnataka vide ADDENDUM<br>(HosadaagiHoodike) Letter No. LD/95/LET/2013, dated: 01-04-2013 :                                                                                                                                                                                                                                                                                                                                                                                                                                                                                                 |                                  |                                              |                                         |                                   |                                            |                                                 |                       |                          |        |
| ٨               | 1.Registration of                                                                                                                                                                                                                                                                                                                                                                                                                                                                                                                                                                                                                                        | Approval Da                      | ate : 11/20/2019                             | 9 1:50:00 P                             | M                                 |                                            |                                                 |                       |                          |        |
| A<br>4          | Applicant / Builder / Owner / Contractor and the construction workers working in the<br>construction site with the "Karnataka Building and Other Construction workers Welfare                                                                                                                                                                                                                                                                                                                                                                                                                                                                            | Payment De                       | tails                                        |                                         |                                   |                                            |                                                 |                       |                          |        |
| Ι               | Board"should be strictly adhered to                                                                                                                                                                                                                                                                                                                                                                                                                                                                                                                                                                                                                      | Sr No.                           | Challan<br>Number                            |                                         | Receipt<br>Number                 | Amount (INR)                               | Payment Mode                                    | Transaction<br>Number | Payment Date             | Remark |
|                 | 2.The Applicant / Builder / Owner / Contractor should submit the Registration of establishment and<br>list of construction workers engaged at the time of issue of Commencement Certificate. A copy of the<br>same shall also be submitted to the concerned local Engineer in order to inspect the establishment                                                                                                                                                                                                                                                                                                                                         | 1                                | BBMP/23013/CH/19-                            | -20 BBMP/2                              | 23013/CH/19-20                    | 7564                                       | Online                                          | 9231962663            | 10/19/2019<br>1:29:04 PM | -      |
|                 | and ensure the registration of establishment and workers working at construction site or work place.<br>3.The Applicant / Builder / Owner / Contractor shall also inform the changes if any of the list of                                                                                                                                                                                                                                                                                                                                                                                                                                               |                                  | <u>No.</u><br>1                              |                                         | S                                 | Head<br>Scrutiny Fee                       |                                                 | Amount (INR)<br>7564  | Remark                   |        |
|                 | <ul> <li>Note :</li> <li>1.Accommodation shall be provided for setting up of schools for imparting education to the children of construction workers in the labour camps / construction sites.</li> <li>2.List of children of workers shall be furnished by the builder / contractor to the Labour Department which is mandatory.</li> <li>3.Employment of child labour in the construction activities strictly prohibited.</li> <li>4.Obtaining NOC from the Labour Department before commencing the construction work is a must.</li> <li>5.BBMP will not be responsible for any dispute that may arise in respect of property in question.</li> </ul> |                                  |                                              |                                         |                                   |                                            |                                                 |                       |                          |        |
|                 | 6.In case if the documents submitted in respect of property in question is found to be false or fabricated, the plan sanctioned stands cancelled automatically and legal action will be initiated.                                                                                                                                                                                                                                                                                                                                                                                                                                                       |                                  | SIGNA<br>OWNEF<br>NUMBE<br>Sri. PRA          | TURE<br>R'S A[<br>ER &<br><b>DEEP K</b> | DDRESS<br>CONTA<br><b>UMAR JA</b> | DLDER'S<br>S WITH<br>ACT NU<br>IN.Sri. PRA | ID<br>MBER:<br><b>AVEEN JA</b>                  | Rader<br>N.           | Rances                   | 12m    |
| ۹R ع            | &Tenement Details                                                                                                                                                                                                                                                                                                                                                                                                                                                                                                                                                                                                                                        |                                  |                                              |                                         |                                   |                                            | WARD NO                                         | -93,                  |                          |        |
|                 | No. of Course Total Built Deductions (Area in Samet) FAR Area Total FAR                                                                                                                                                                                                                                                                                                                                                                                                                                                                                                                                                                                  |                                  |                                              |                                         |                                   |                                            | ,                                               |                       |                          |        |
| Block           | No. of Same Up Area Deductions (Area in Sq.mt.) PAR Alea Area Tr                                                                                                                                                                                                                                                                                                                                                                                                                                                                                                                                                                                         | nmt (No.)                        | , SAMPA                                      | INGIKAI                                 | MINAGAK,                          |                                            | D-93, BAN                                       | JALUKE,               |                          |        |
| (RESI)          | Country         StairCase         Lift         Lift Machine         Parking         Resi.         Country           1         614.94         19.58         9.00         2.25         149.05         428.22         435.06                                                                                                                                                                                                                                                                                                                                                                                                                                | 03                               |                                              |                                         |                                   |                                            |                                                 |                       |                          |        |
| Frand<br>Total: | 1         614.94         19.58         9.00         2.25         149.05         428.22         435.06                                                                                                                                                                                                                                                                                                                                                                                                                                                                                                                                                    | 3.00                             |                                              | TEAT                                    |                                   |                                            |                                                 |                       |                          |        |
|                 |                                                                                                                                                                                                                                                                                                                                                                                                                                                                                                                                                                                                                                                          |                                  |                                              | ,                                       | ENGINI                            | ler<br>Signati                             | IRF                                             |                       |                          |        |
| _               |                                                                                                                                                                                                                                                                                                                                                                                                                                                                                                                                                                                                                                                          |                                  | ,                                            |                                         |                                   | Sai Enterpr                                |                                                 |                       |                          |        |
|                 | The plans are approved in accordance with the acceptance for ap<br>the Assistant Director of town planning $(\Box AST, \Box AST)$ on data in (14)                                                                                                                                                                                                                                                                                                                                                                                                                                                                                                        |                                  | 3309, 1st                                    | t Main R                                | oad, Opp                          | More Reta                                  | il Shop,                                        | HC S.                 | stark.                   |        |
|                 | the Assistant Director of town planning (EAST ) on date: 20/11 vide lp number: BBMP/Ad.Com./EST/0886/19-20                                                                                                                                                                                                                                                                                                                                                                                                                                                                                                                                               | <u>/2019</u><br>_ <b>subject</b> | Gayathr                                      | i Nagar I                               | BCC/BL-3                          | .2.3/E-126                                 | 0/93-94                                         | T                     | - o over                 |        |
|                 | to terms and conditions laid down along with this building plan app                                                                                                                                                                                                                                                                                                                                                                                                                                                                                                                                                                                      | •                                |                                              |                                         |                                   |                                            |                                                 |                       |                          |        |
|                 | Validity of this approval is two years from the date of issue.                                                                                                                                                                                                                                                                                                                                                                                                                                                                                                                                                                                           |                                  |                                              |                                         |                                   |                                            |                                                 |                       |                          |        |
|                 |                                                                                                                                                                                                                                                                                                                                                                                                                                                                                                                                                                                                                                                          |                                  | NO-13, (0                                    | iowing<br>Old No                        | THE PR(<br>-4), 1ST N             | IN ROAD                                    | RESIDENT<br>(K P WES <sup>-</sup><br>O-77-81-13 | Г) SAMPA              |                          |        |
|                 | ASSISTANT DIRECTOR OF TOWN PLANNING (EAS                                                                                                                                                                                                                                                                                                                                                                                                                                                                                                                                                                                                                 | T)                               | DRAW                                         | VING T                                  | ITLE :                            | 05-20-                                     | 57186-16-1<br>01\$_\$PRA                        |                       |                          |        |
|                 | BHRUHAT BENGALURU MAHANAGARA PALIK                                                                                                                                                                                                                                                                                                                                                                                                                                                                                                                                                                                                                       | ٢E                               | SHEE                                         | T NO :                                  | 1                                 | KUMA                                       | r Jain                                          |                       |                          |        |
|                 |                                                                                                                                                                                                                                                                                                                                                                                                                                                                                                                                                                                                                                                          |                                  |                                              |                                         | •                                 |                                            |                                                 |                       |                          |        |