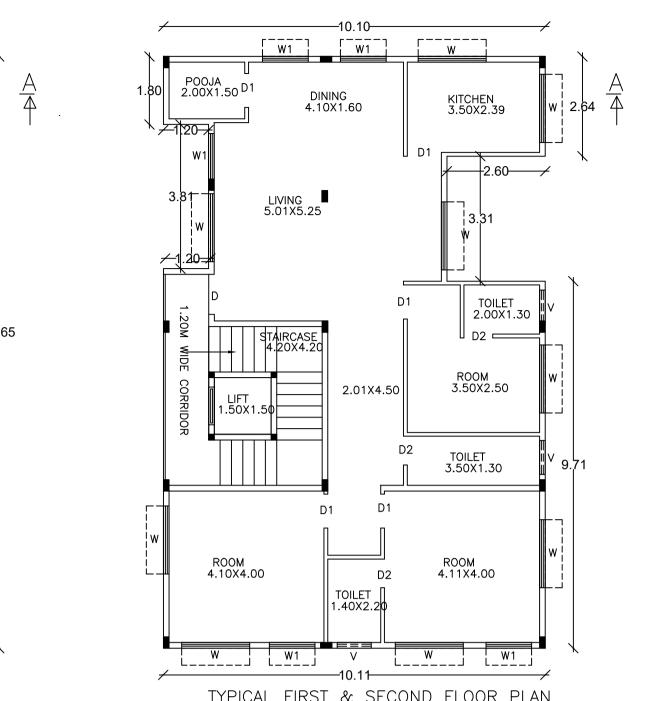

## UnitBUA Table for Block :A (RESI)

| FLOOR        | Name        | UnitBUA Type | UnitBUA Area | Carpet Area |  |
|--------------|-------------|--------------|--------------|-------------|--|
| GROUND       | SPLIT 1     | FLAT         | 135.90       | 116.13      |  |
| FLOOR PLAN   | SFLITI      |              | 155.90       | 110.15      |  |
| TYPICAL - 1, | SPLIT 2 & 3 | FLAT         | 135.90       | 116.13      |  |
| 2 FLOOR PLAN | SFLITZQJ    | I LAI        | 155.90       | 110.15      |  |
| Total:       | -           | -            | 407.70       | 348.40      |  |